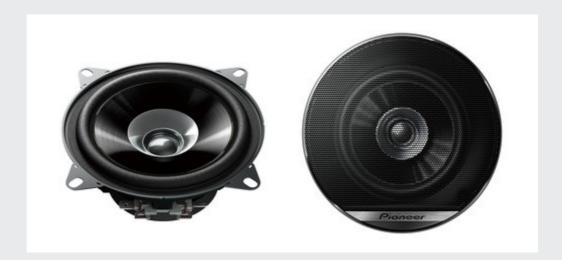

### **TS-G1010F**

### 10cm Dual Cone Speakers (190W)

### TS-G1010F

Upgrade your in-car sound in a smart and affordable way with the TS-G1010F. This **10cm Dual cone speaker** features: